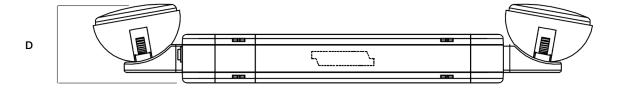

## **DIMENSIONS**

| Series  | L1             | L2             | Н             | D            |
|---------|----------------|----------------|---------------|--------------|
| ES-L-RG | 18.06" (459mm) | 11.61" (295mm) | 7.17" (182mm) | 2.82" (72mm) |

L1