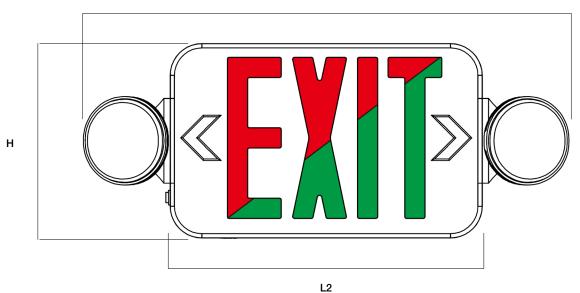

## **DIMENSIONS**

| Series  | L1             | L2             | Н             | D            |
|---------|----------------|----------------|---------------|--------------|
| ES-L-RG | 18.06" (459mm) | 11.61" (295mm) | 7.17" (182mm) | 2.82" (72mm) |

#### **OPTICS**

Double "EXIT" faceplates. (optional knockout arrows) included. Red / Green letters switchable.

1.5W output per emergency light, total 3.1W consumption.

Smart voltage input 120-277 VAC operation. LED display indicates AC/ON.

#### WARRANTY

5 year warranty, see Limited Warranty for additional information

Switchable Red/Green color "EXIT" Letters