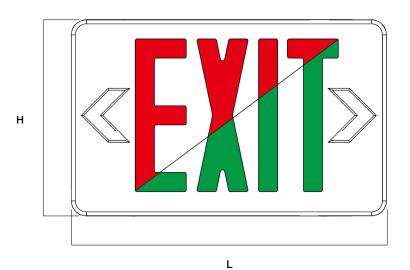

## OPTICS

Double "EXIT" faceplates. (optional knockout arrows) included. Red / Green letters switchable.

#### WARRANTY

5 year warranty, see Limited Warranty for additional information

Client:

Green "EXIT" Letters

Red "EXIT" Letters

DIMENSIONS

|  | Series | L              | н             | D                   |  |  |  |  |  |
|--|--------|----------------|---------------|---------------------|--|--|--|--|--|
|  | ES-RG  | 12.20" (310mm) | 7.44" (189mm) | <b>1.69"</b> (43mm) |  |  |  |  |  |
|  |        |                |               |                     |  |  |  |  |  |