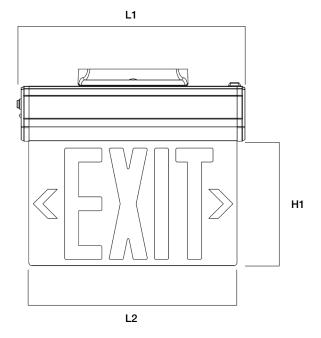

## **DIMENSIONS**

| Series  | L1             | L2             | D1            | D2          | H1            | H2            |
|---------|----------------|----------------|---------------|-------------|---------------|---------------|
| ES-EDGE | 12.31" (313mm) | 11.22" (285mm) | 4.45" (113mm) | 0.31" (8mm) | 6.75" (171mm) | 9.89" (251mm) |