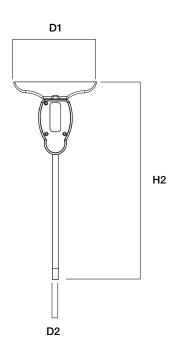

## **DIMENSIONS**

| Series  | L1             | L2             | D1            | D2          | H1            | H2            |
|---------|----------------|----------------|---------------|-------------|---------------|---------------|
| ES-EDGE | 12.31" (313mm) | 11.22" (285mm) | 4.45" (113mm) | 0.31" (8mm) | 6.75" (171mm) | 9.89" (251mm) |