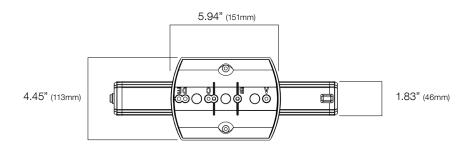

## **DIMENSIONS**

| Series  | L1             | L2             | D1            | D2          | H1            | H2            |
|---------|----------------|----------------|---------------|-------------|---------------|---------------|
| ES-EDGE | 12.31" (313mm) | 11.22" (285mm) | 4.45" (113mm) | 0.31" (8mm) | 6.75" (171mm) | 9.89" (251mm) |