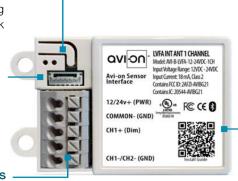

## Status LEDs & Config Button

Quick and easy validation of wiring and network

### Direct Connect™ Sensor Port

Simple and cost-effective addition to Avi-on sensors

## **Internal Antenna**

Improved performance and eliminates risk of accidentally cutting a hanging wire

## **Terminal Blocks & Mounting Tabs**

Faster, easier and lower cost installation eliminating connectors

### **SPECIFICATIONS**

MOUNTING:

**INPUT VOLTAGE:** 12-24VDC

CURRENT: 15mA without a Sensor

19mA with a DC PIR Sensor

48mA with a DC Microwave Sensor

**0-10V DIMMING:** 12-24VDC

**SIZE:** 2.30in x 1.43in x 0.75in