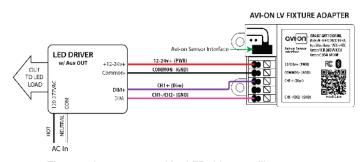

## WIRING DIAGRAM

Fixture adapter powered by LED driver auxiliary output

Fixture adapter connected to LED driver and using power supply

<sup>\*</sup>When communicating through the mesh, range is essentially unlimited (5000ft+)