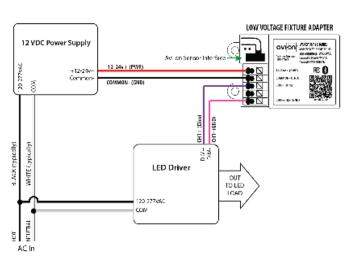

## WIRING DIAGRAM

Fixture adapter powered by LED driver auxiliary output

Fixture adapter connected to LED driver and using power supply

<sup>\*</sup>When communicating through the mesh, range is essentially unlimited (5000ft+)